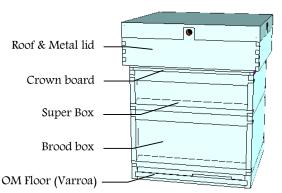

## **National Hive Assembly**

Thank you for purchasing this National hive. Please read the following brief notes to assist with the assembly of these hives. For the beginner, this may take 3 hours.

- Use a wood glue at <u>every</u> joint for an even stronger long lasting joint
- Where possible, insert nails / pins at an angle for extra strength
- The roof is pre-assembled, however mesh or gauze must be attached inside over the 4 vent holes before use.

### 1. Brood and Super box

- 1. Inserting Items 14(x2) into 12(x2). Secure with short pins on all four bottom corners. (Punch head in)
- Note 1: Chamfered edge should be on top facing out and down.
- 2. Insert Items 13(x2) into 12(x2). Secure with short pins on all four top corners.
- Note 2: Top face of Item 12 & 13 should be flush.
- Note 3: Check for square. Diagonal lengths should be same.
- 3. Slide in Items 11(x2) into the slots of Item 12(x2) until 11 is flush with the inside step of Item 14. (See sketch). Secure with eight long pins, two pins through each of the Items 13 & 14 into item 15

## 3. Varroa Floor

- 1. Start by inserting Item 33 into Items 31 and 32. Secure with 2 short pins
- 2. Insert Item 34 into Items 31 and 32. Secure with 2 short pins
- Note 1: Make sure the thin slots in item 31 and 32 are not blocked, this is to allow mesh to slide in.
- Note 2: Check for square. Diagonal lengths should be same.
- 3. Slide in the Varroa mesh Item 37. Secure with 4 Panel pins, 2 on the top at one end, 2 on the bottom at opposite end. Slide in tray assy Items 35